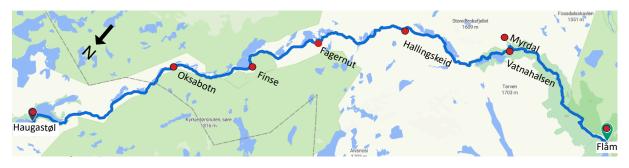

## Rallarvegen Map, Elevation and Facilities

Map

For ease of reading, the map is orientated to show the route travelling from left to right. Starting at Haugastøl in the east, you will head west to Flåm.