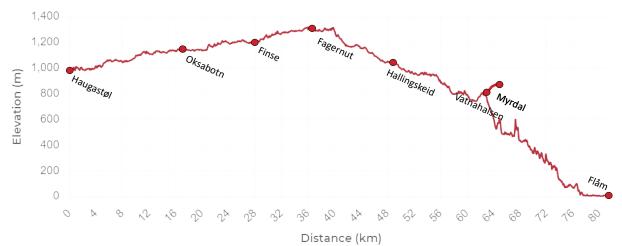

## Rallarvegen Map, Elevation and Facilities

Map



For ease of reading, the map is orientated to show the route travelling from left to right. Starting at Haugastøl in the east, you will head west to Flåm.



## Elevation

## Facilities

| 0km           | 17km     | 28km          | 38km     | 49km          | 63km          | 2km<br>Detour | 82km                      |
|---------------|----------|---------------|----------|---------------|---------------|---------------|---------------------------|
| Haugastøl     | Oksabotn | Finse         | Fagernut | Hallingskeid  | Vatnahalsen   | Myrdal        | Flåm                      |
| Accommodation | Café     | Accommodation | Café     | Accommodation | Accommodation | Food          | Accommodation             |
| Food          | WC       | Food          | WC       | Station       | Food          | Bike<br>hire  | Food                      |
| Bike hire     |          | Bike hire     |          | WC            | Station       | Station       | Bike